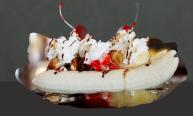

REESES SUNDAE two scoops of vanilla ice cream with hot fudge topping, whipped cream, Reeses peanut butter cups and a cherry • 6.50

three scoops of ice cream, your choice of three toppings, between two halves of a banana covered with whipped cream and cherries • 6.99