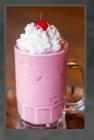

#### SMOKEY ROW SHAKE 699

"the Row" favorite.... chocolate, caramel or vanilla shake with shots of espresso and whipped cream